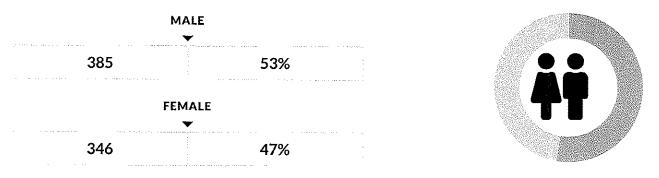

### BERNE-KNOX-WESTERLO CSD ENROLLMENT (2018 - 19)

K-12 Enrollment: 731

### **ENROLLMENT BY GENDER**