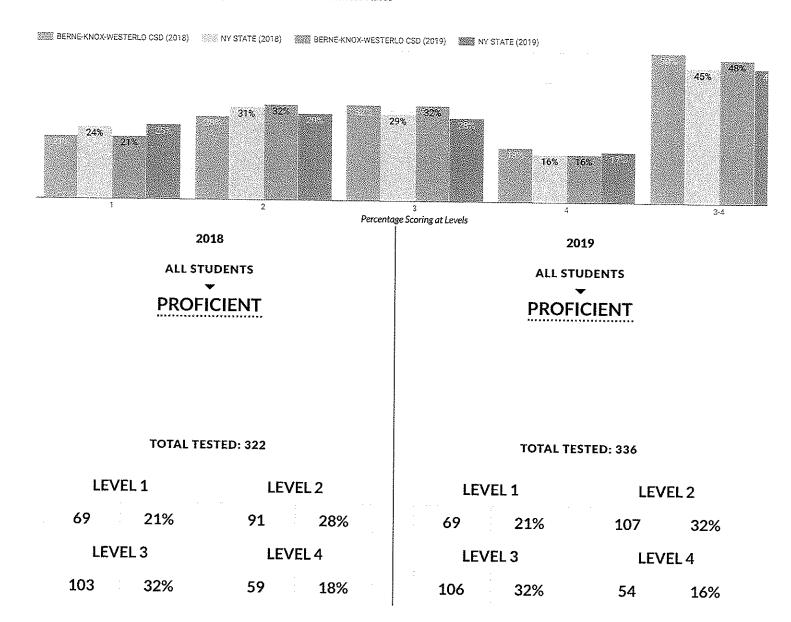

### BERNE-KNOX-WESTERLO CSD GRADES 3-8 ELA ASSESSMENT DATA

The grades 3-8 English Language Arts (ELA) and mathematics assessments measure the higher learning standards that were adopted by the State Board of Regents in 2010, which more accurately reflect students' progress toward college and career readiness. Data are available statewide and at the county, district, and school level.

Data available on this site are based on those reported by schools and districts to the State as of July 25, 2019 via the Student Information Repository System (SIRS). The New York State School Report Card 3-8 English Language Arts (ELA) and mathematics assessment data will be based on those data reported as of the final school year reporting deadline.