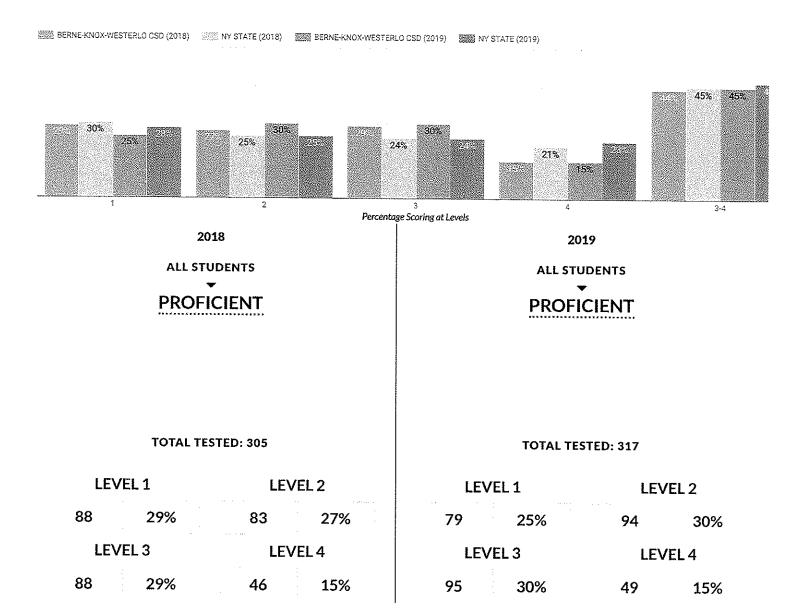

### BERNE-KNOX-WESTERLO CSD GRADES 3-8 ELA ASSESSMENT DATA

The grades 3-8 English Language Arts (ELA) and mathematics assessments measure the higher learning standards that were adopted by the State Board of Regents in 2010, which more accurately reflect students' progress toward college and career readiness. Data are available statewide and at the county, district, and school level.

Data available on this site are based on those reported by schools and districts to the State as of July 25, 2019 via the Student Information Repository System (SIRS). The New York State School Report Card 3-8 English Language Arts (ELA) and mathematics assessment data will be based on those data reported as of the final school year reporting deadline.