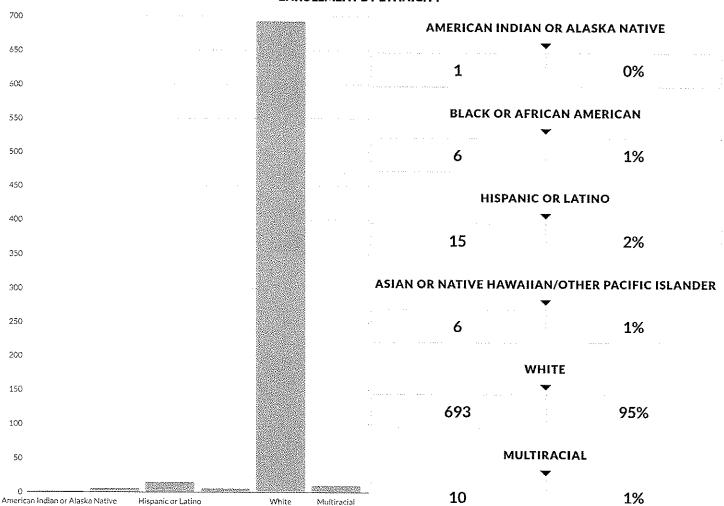

### BERNE-KNOX-WESTERLO CSD ENROLLMENT (2018 - 19)

K-12 Enrollment: 731

#### **ENROLLMENT BY ETHNICITY**